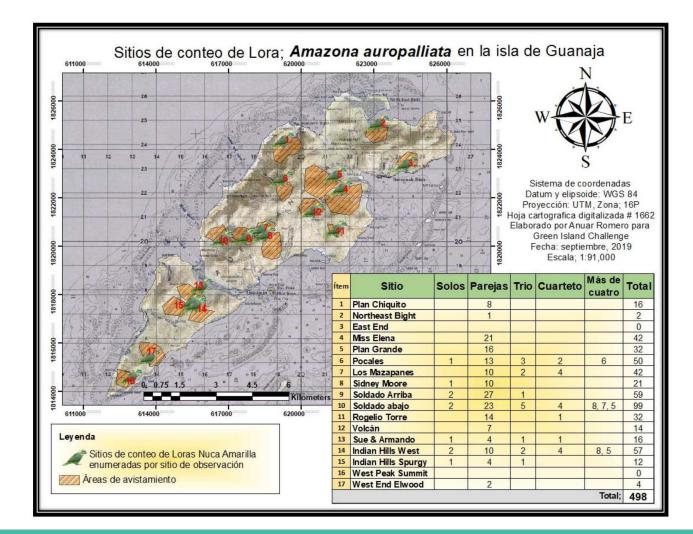

Biggest threats: Illegal Trafficking and Deforestation. Critically endangered since 2018.

This year, 498 parrots were recorded. That is up from last year's 323 count.

We rely on former poachers and young adults with an interest in protecting their island.