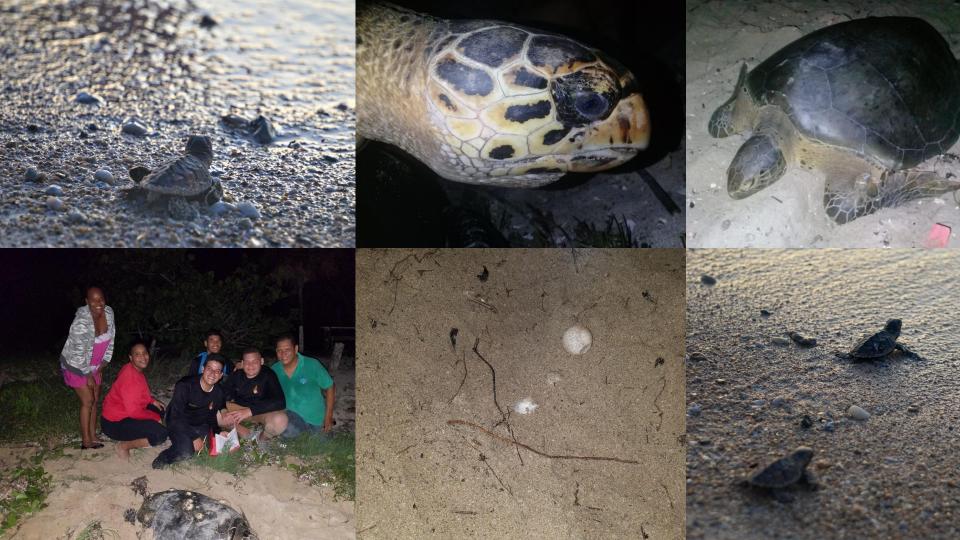

## **Turtle Nest Defense Project**

This project is on its second year and involves local captains, former poachers, student volunteers and Dr. Dunbar, a turtle researcher from the U.S.

Former turtle poachers, boat captains and student volunteers from every high school on Guanaja monitor the West and East End beaches by foot every night from June-October.

This year our success rate increased and we documented no poached nests vs 2 lost nests last year.

However, this year's total nest count was very low. We believe many turtles are being caught at sea, making day-time boat patrols a priority for next year.

We are actively in the process of declaring the West End beaches as a Ransa Site and as a Key Biodiversity Area. These are steps to ultimately obtaining UNESCO World Heritage Site status.