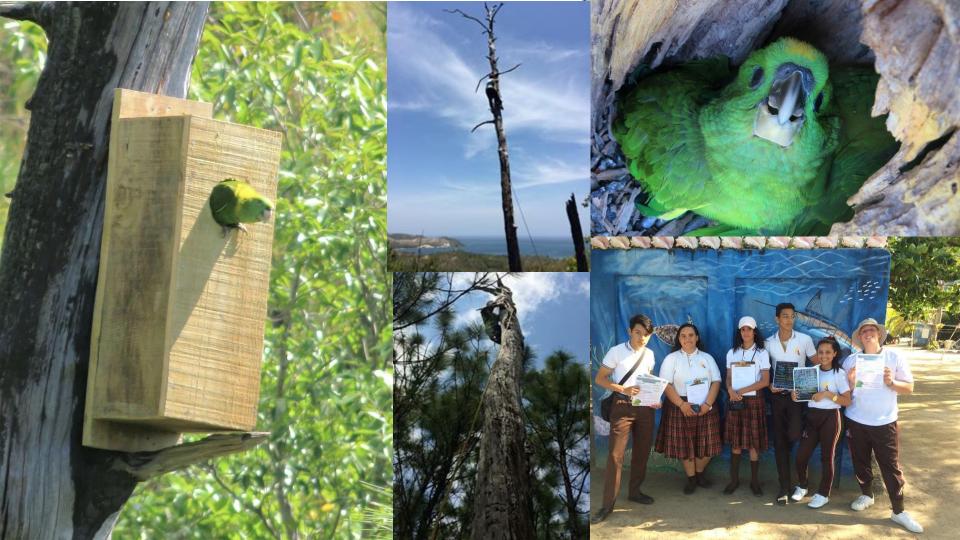

### **Yellow-Naped Parrot Population Stabilization**

36 nests were located and patrolled from January- June 2019.

Only 2 nests were poached.

After the hatching season, we were able to recuperate 4 recently captured parrots. They are now in rehabilitation-- two have already flown free.

#### **Environmental Education**

All but two schools have been visited and taught the curriculum so far.

We have successfully formed small environmental volunteers in those schools.

We have organized beach clean-ups, recycled art projects and t-shirt campaigns.