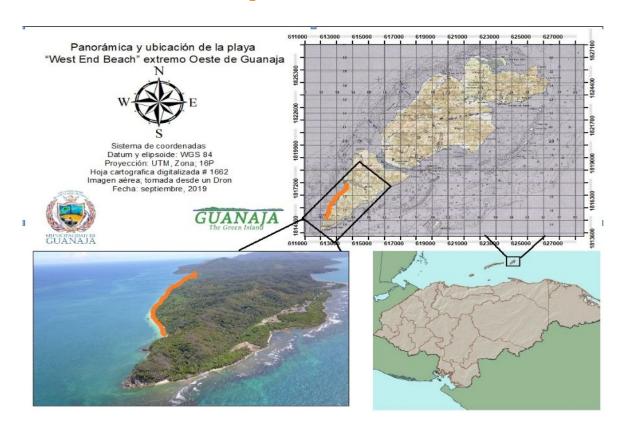

## **Turtle Nest Defense Project**

This project is on its second year and involves local captains, former poachers, student volunteers and Dr. Dunbar, a turtle researcher from the U.S.

Former turtle poachers, boat captains and student volunteers from every high school on Guanaja monitor the West and East End beaches by foot every night from June-October.

This year our success rate increased and we documented no poached nests vs 2 lost nests last year.

However, this year's total nest count was very low. We believe many turtles are being caught at sea, making day-time boat patrols a priority for next year.

We are actively in the process of declaring the West End beaches as a Ransa Site and as a Key Biodiversity Area. These are steps to ultimately obtaining UNESCO World Heritage Site status.