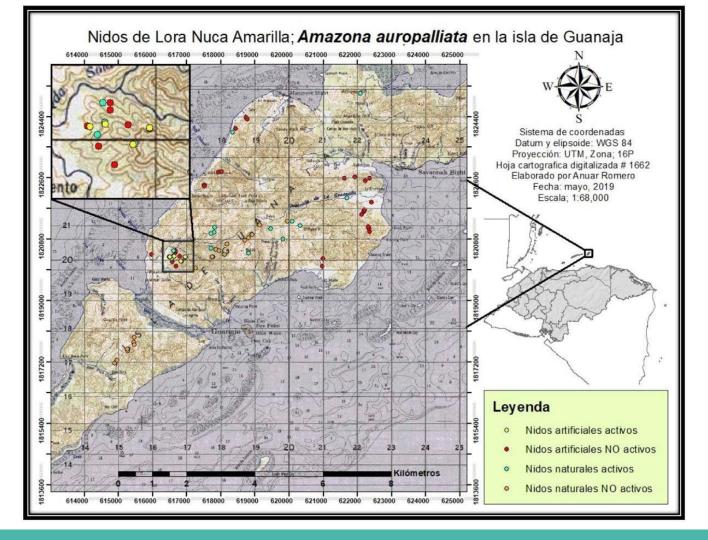

### **Yellow-Naped Parrot Population Stabilization**

36 nests were located and patrolled from January- June 2019.

Only 2 nests were poached.

After the hatching season, we were able to recuperate 4 recently captured parrots. They are now in rehabilitation-- two have already flown free.

Biggest threats: Illegal Trafficking and Deforestation. Critically endangered since 2018.

This year, 498 parrots were recorded. That is up from last year's 323 count.

We rely on former poachers and young adults with an interest in protecting their island.